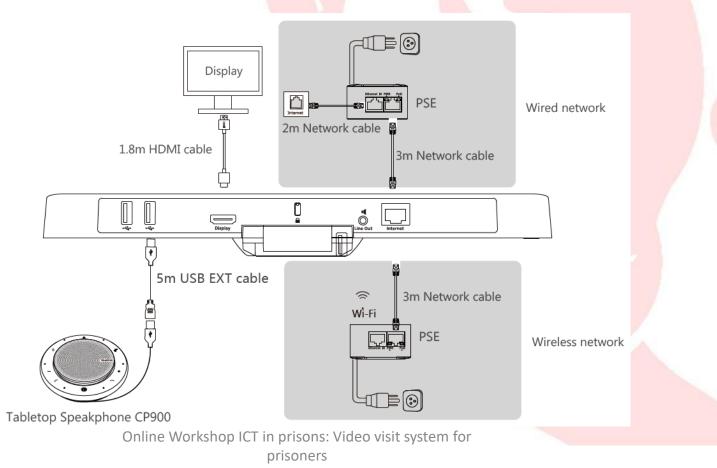

## 3. intelligent webcam :

Ultra HD 4K Camera

e-PTZ

120

Auto Framing Wi-Fi & Bluetooth

Touch & Remote

Control

Proximity Join

## 3. intelligent webcam :

Centre pénitentiaire de Luxembourg