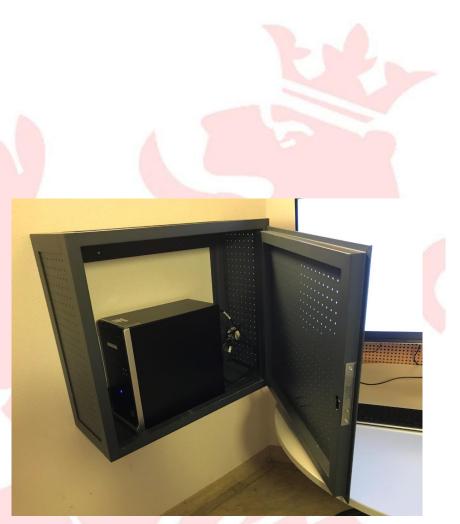

#### 1st solution:

Centre pénitentiaire de Luxembourg

2nd solution:

Desktop PC with Skype locked in a box

- + flexible screen size any webcam can be used
- officer to set up connection with wireless keyboard have to build box to hold PC