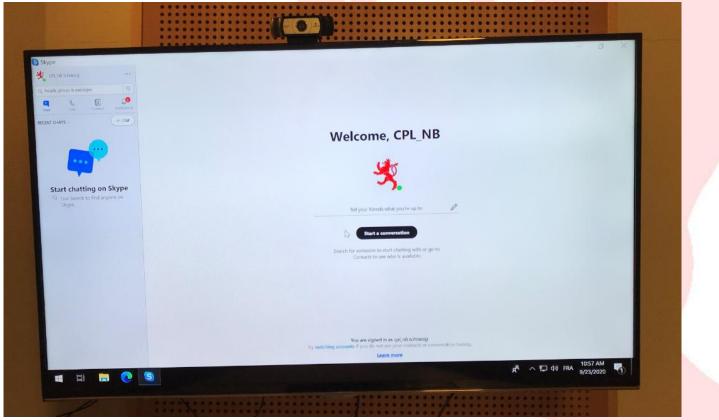

# An easy to set up professional video visit system for prisoners

Centre pénitentiaire de Luxembourg

1st solution:

Smart TV with Skype

- built-in Skype app built-in web cam no keyboard needed
- officer to set up connection with remote control