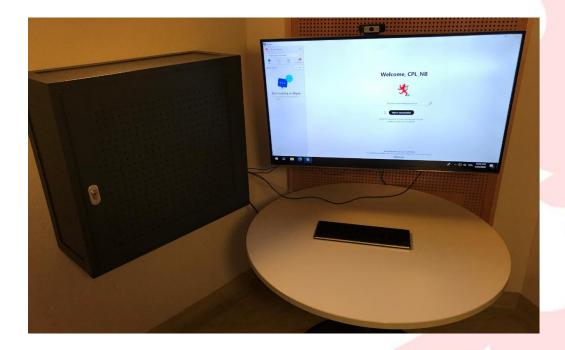

#### 1st solution:

Centre pénitentiaire de Luxembourg

2nd solution:

Desktop PC with Skype locked in a box

- + flexible screen size any webcam can be used
- officer to set up connection with wireless keyboard have to build box to hold PC