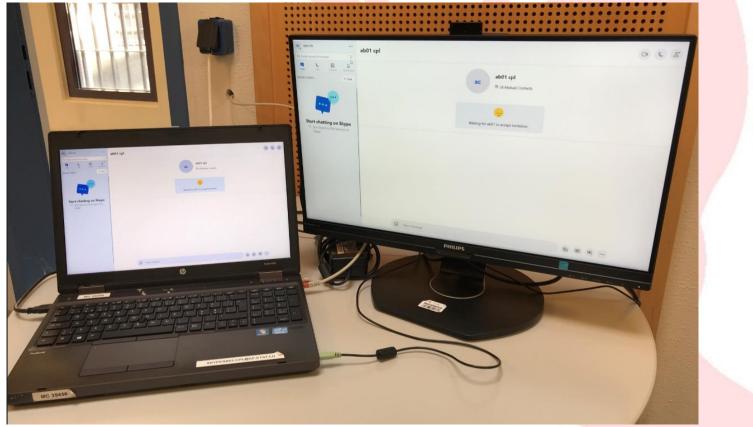

## Laptop with Skype

- + quick set up laptop in kiosk mode
- prisoner can reach keyboard
   prisoner can dial anybody in Skype

Centre pénitentiaire de Luxembourg