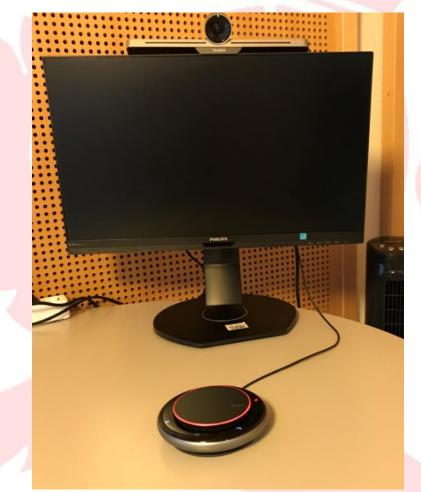

## 3. intelligent webcam :

Ultra HD 4K Camera

e-PTZ

120

Auto Framing Wi-Fi & Bluetooth

Touch & Remote

Control

Proximity Join

## 3. intelligent webcam :

Centre pénitentiaire de Luxembourg