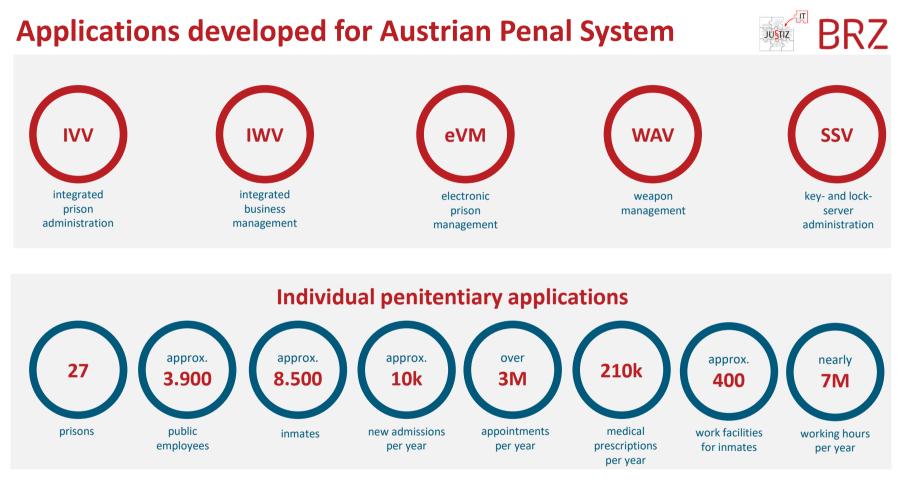

#### **History of indicator based controlling** BI dates back to 2008

- > First implementation as an instrument for controlling
- > Definition of 16 indicators from the integrated prison administration tool "IVV"
  - Primarily focus on movement of inmates
  - Made available in four reports online through Cognos platform
  - Three separate reports for inmates under commitment order
  - Restricted access to these reports
- > Reports are since then in use for yearly target achievement cotrol meetings between prisons and the general departement in the ministry

#### **History of indicator based controlling** BI dates back to 2008

- > Disadvantages
  - Lack of important data
    - hence important indicators were missing
  - no charts, only tables
  - bad usability, little interactivity
  - system hard to maintain and to extend
  - little insight in trends

#### **Revision of controlling mechanisms** 2017 - ongoing

- > Ongoing project driven by core team consisting of decision makers in the ministry, the helpdesk and technicians from BRZ
  - Meetings on a regular basis
- > Results, e.g.
  - Definition of new indicators based on a broader set of data
  - Evaluation of new BI Tools
  - Establishment of interfaces to several applications (HR-data, financial data, ....)
  - Mentoring of decision makers in the prisons on the importance of controlling
  - "Cockpit" Training courses
  - Go-Live on 1.1.2020
- > Continuous Development of new indicators and report pages