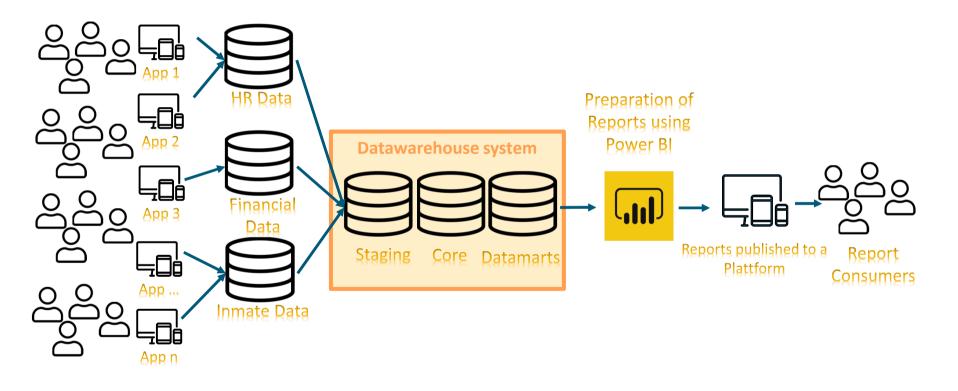

#### **Revision of controlling mechanisms** 2017 - ongoing

- > Ongoing project driven by core team consisting of decision makers in the ministry, the helpdesk and technicians from BRZ
  - Meetings on a regular basis
- > Results, e.g.
  - Definition of new indicators based on a broader set of data
  - Evaluation of new BI Tools
  - Establishment of interfaces to several applications (HR-data, financial data, ....)
  - Mentoring of decision makers in the prisons on the importance of controlling
  - "Cockpit" Training courses
  - Go-Live on 1.1.2020
- > Continuous Development of new indicators and report pages

#### Data flow for new cockpit

#### **Cockpit Data** Stored in big model

- > More than hundred different fact- and dimension tables allow for deep insight into data
  - Several millions rows of data
  - Allow for filtering of data in several ways, e.g. for inmates
    - age, sex, nationality, detention-type...