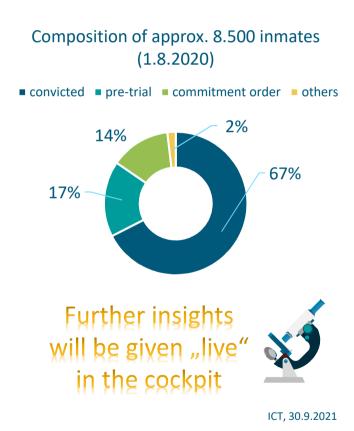

### Austrian Penal System Overview

- > Political responsibility for the Penal System in Austria is vested in the Ministry for Justice. The Austrian Prison Service is organized within the Ministry of Justice. It is headed by a Director General supported by four departments.
- > The Austrian Prison Service within the Ministry of Justice is administered centrally and located in Vienna, Austria.
- > There are 27 institutions in the Austrian Prison System:
   15 for pre-trial detainees, 8 for convicted detainees and
   4 for mentally disturbed offenders and offenders of
   weaning treatment.

#### **Integrated prison administration - IVV** 2000 - present