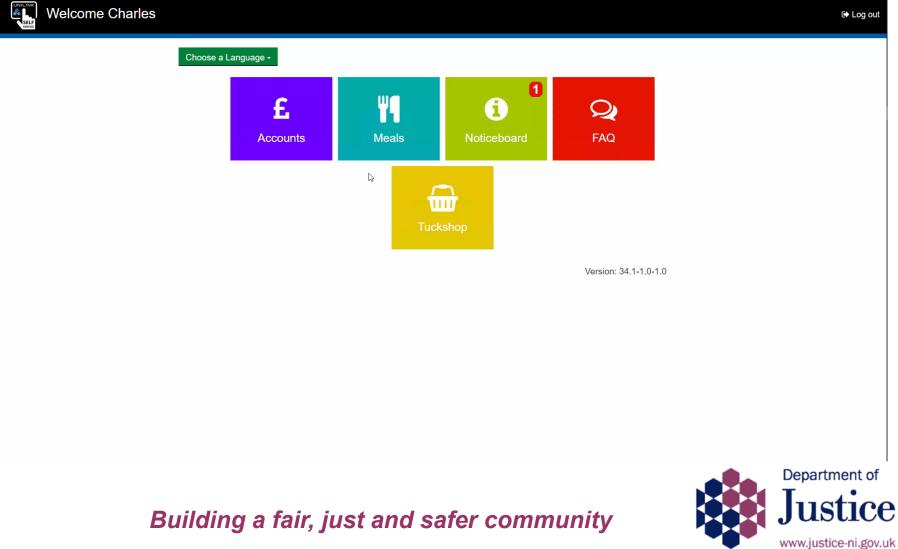

#### Prisoner Portal – NORTHERN IRELAND PRISON SERVICE Meals App

#### Prisoner Portal NORTHERN IRELAND PRISON SERVICE