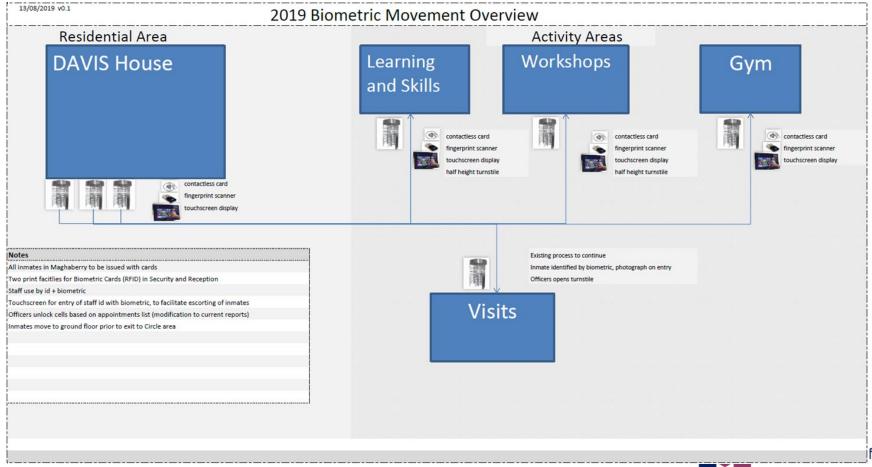

#### **Davis House**

#### Automated Movements

www.justice-ni.gov.uk

NORTHERN IRELAND

SERVICE

**PRISON** 

#### Automated Movements

### Automated Movements