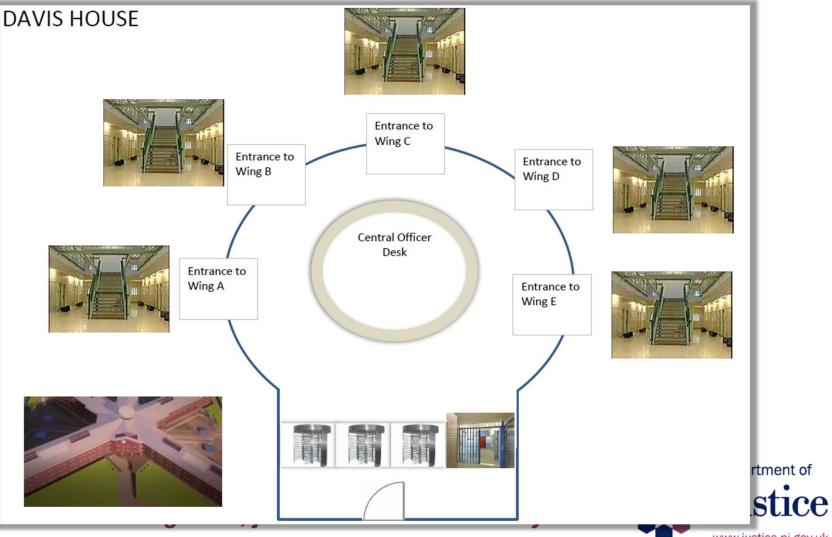

#### **NIPS ICT Strategy**

- Self-service for inmates
- Encourage inmates to learn ICT Skills
- Communication for foreign national inmate
- NIPS new £54 million investment Davis House (2019) – A New 360 cell block – ICT was essential to enable opening

#### **Davis House**