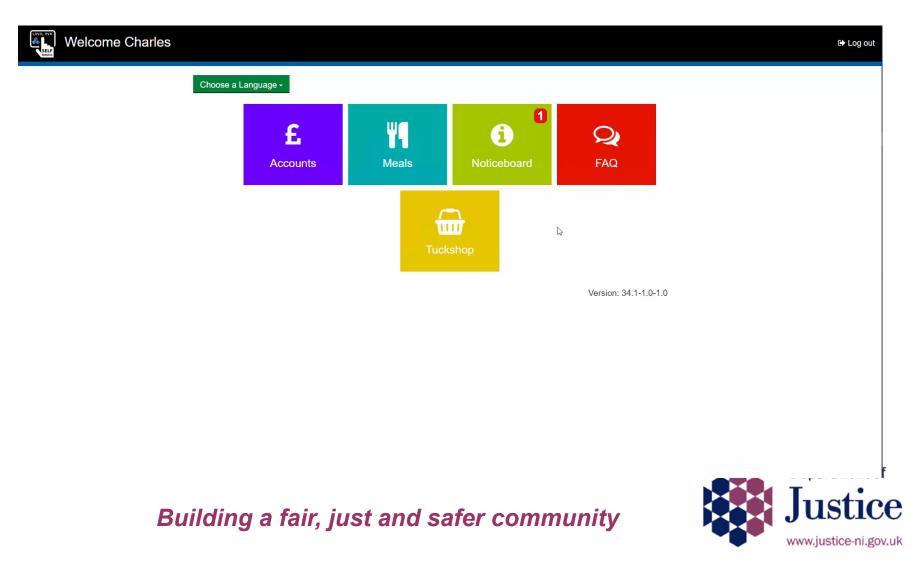

#### Prisoner Portal – NORTHERN IRELAND PRISON SERVICE Meals App

#### Prisoner Portal NORTHERN IRELAND PRISON SERVICE